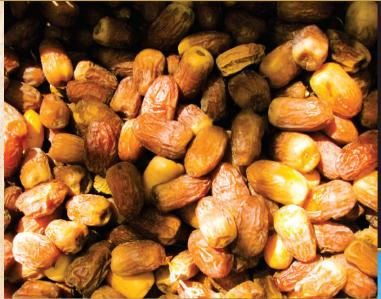

Ever wondered why they're called "nature's power fruit"? Dates bear impeccable health properties and are impacted with healthy fibres, minerals and vitamins. From arid land with its variances, Henkries Dates are the ultimate health booster in avoiding sugary preservatives. Yes indeed, we grow natural sweetness!! Harvesting from 4000 fruit bearing trees. Goodness that comes with the best shelf life is guaranteed. Henkries Dates are packaged in various grades. For baking and date-bread – we also supply the market with seedless packaged dates.