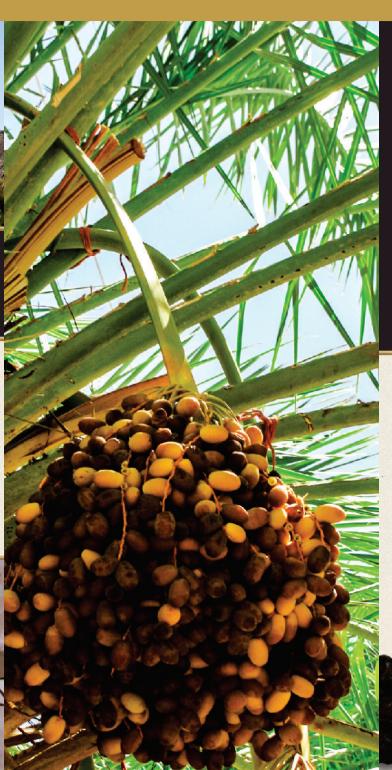

E-mail: breyton@henkriesdates.co.za

Concept by: KwaVuko Communications & Marketing
Designed by: Amphibic

From a date palm plantation surrounded by hills and a neighbouring mountain, spring, river, stream, reserve and valley, Henkries Dates provide the best medjool variety. Reward your diet with succulent sun-baked and river nourished dates.

Ever wondered why they're called "nature's power fruit"? Dates bear impeccable health properties and are impacted with healthy fibres, minerals and vitamins. From arid land with its variances, Henkries Dates are the ultimate health booster in avoiding sugary preservatives. Yes indeed, we grow natural sweetness!! Harvesting from 4000 fruit bearing trees. Goodness that comes with the best shelf life is guaranteed. Henkries Dates are packaged in various grades. For baking and date-bread – we also supply the market with seedless packaged dates.